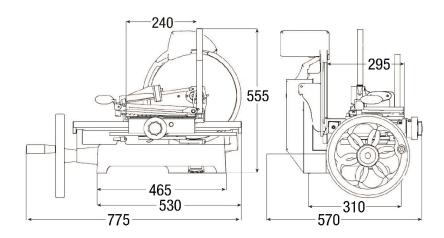

# **Drawing**

# **Dimensions | Shipping Information**

| Model  | Overall Dimensions | Net Weight | Packed Dimensions | Packed      | Volume |
|--------|--------------------|------------|-------------------|-------------|--------|
|        | D x W x H (mm)     | (kg)       | D x W x H (mm)    | Weight (kg) | (m3)   |
| RET300 | 570 x 775 x 680    | 44.5       | 950 x 950 x 880   | 70          | 0.794  |