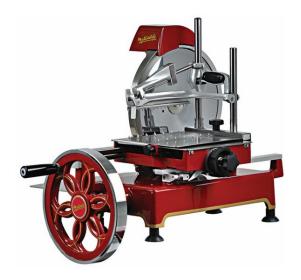

## **Product Description**

Slicer, 300mm, Retro Flywheel

#### **Standard Features**

- Beautifully crafted, showpiece vertical slicer
- Available with retro style pedestal (sold separately)
- Featuring perfectly balanced chrome plated steel blade for perfect slicing
- Able to produce very thin, accurate, sliced meats without discards and scraps
- Designed to cut all kinds of cold cuts and cured meats
- Hand crafted in aluminium and stainless steel and finished in red enamel (as standard other colours available as special order)
- Meat table and blade movement are fully co-ordinated and geared to the rotation of the flywheel
- Product being sliced moves automatically towards the blade
- Double sliding plate with lockable hand grip holds meat securely in place to ensure consistent slicing